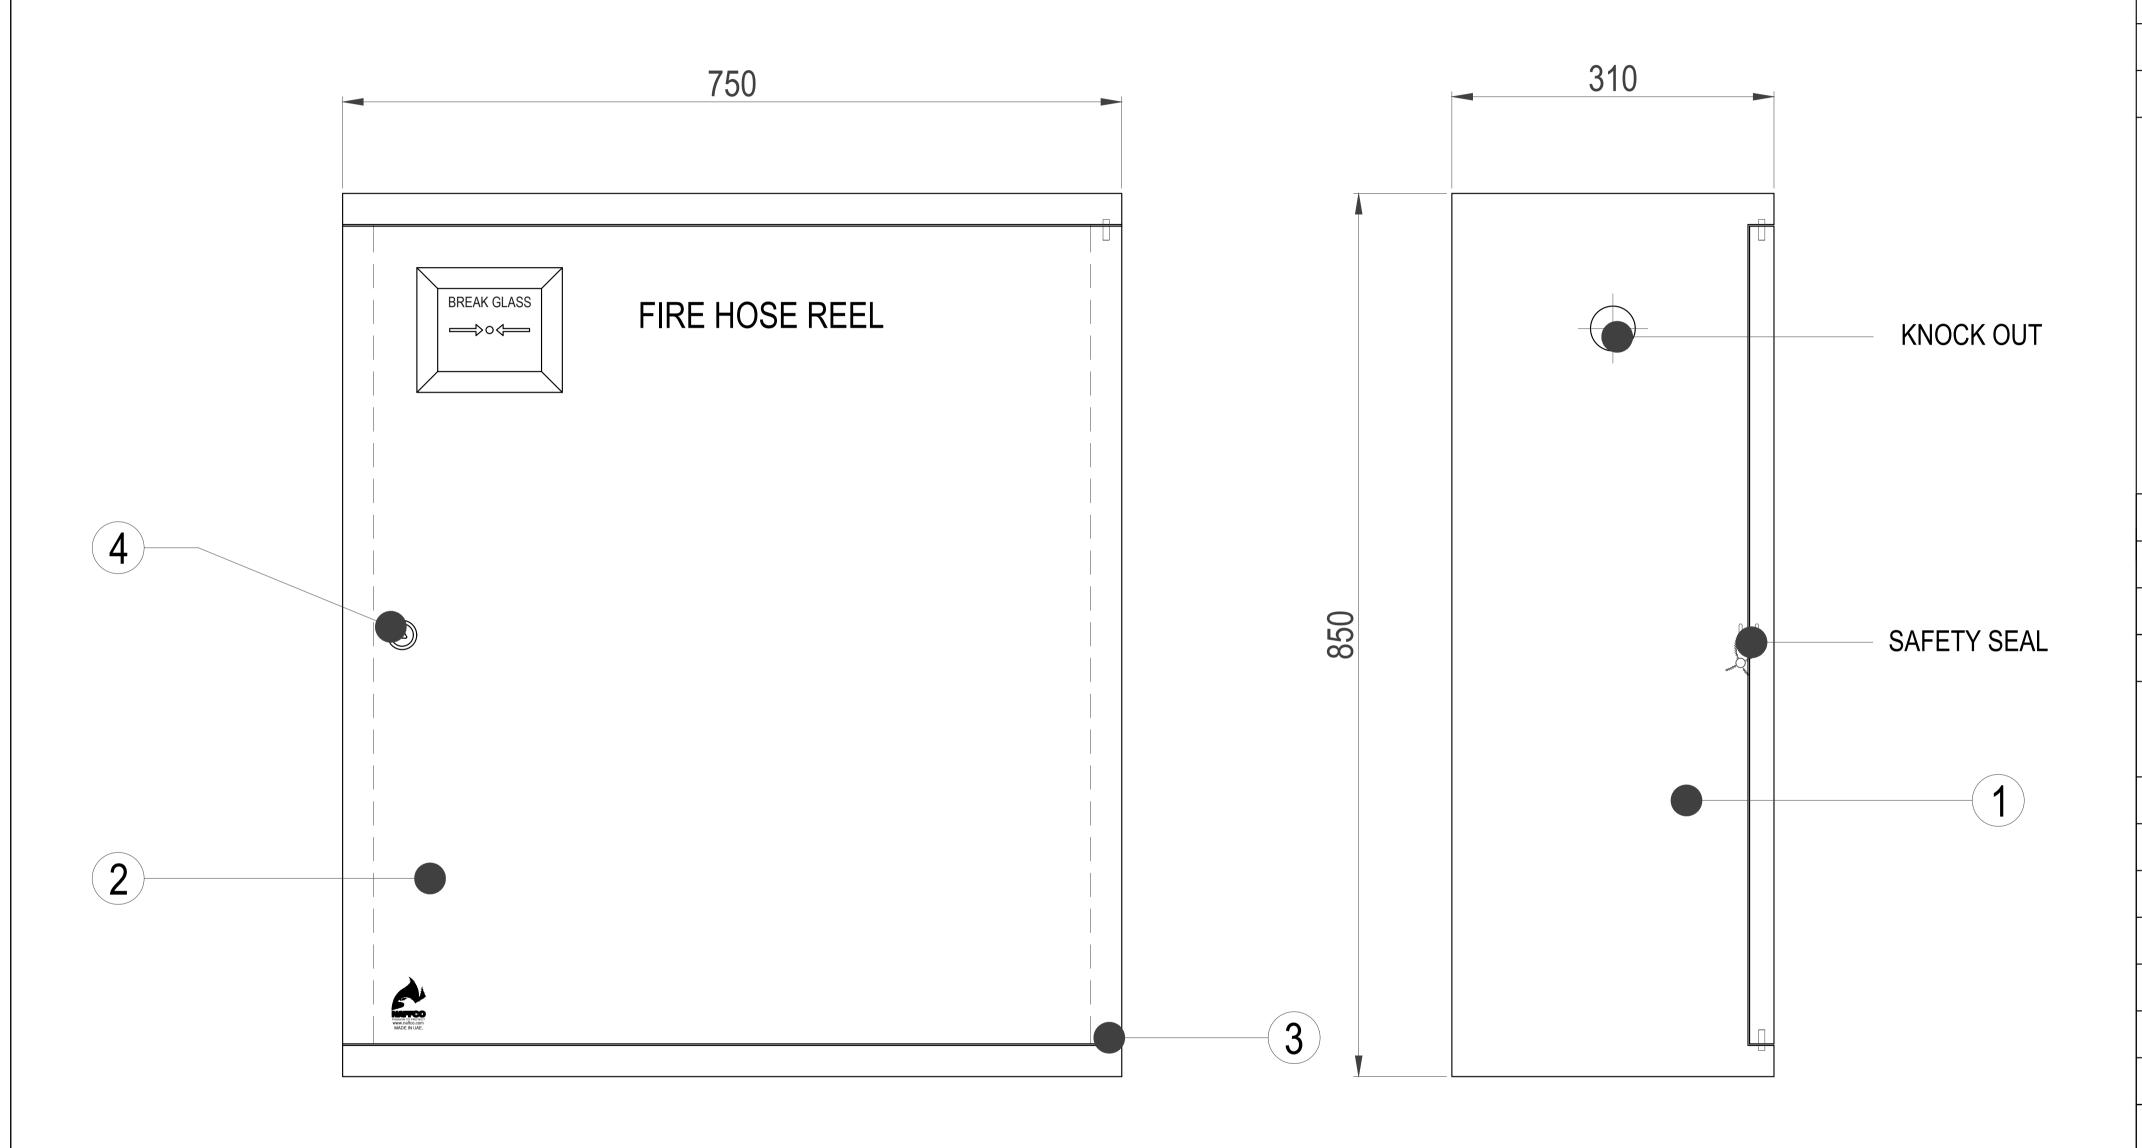

## FIRE HOSE REEL CABINET SINGLE SURFACE MOUNTED, COMPLETE STAINLESS STEEL, BRUSH FINISH

SOLID DOOR WITH BREAK GLASS AND KEY (MODEL: NF-SSBK-300)

## NOTES:-

1. ALL DIMENSIONS ARE IN mm. UNLESS OTHERWISE SPECIFIED

| BILL OF MATERIALS |                      |                                       |      |  |
|-------------------|----------------------|---------------------------------------|------|--|
| ITEM<br>NO.       | DESCRIPTION          | MATERIAL                              | QTY. |  |
| 1.                | CABINET BODY         | 1.2mm STAINLESS STEEL<br>BRUSH FINISH | 1    |  |
| 2.                | SOLID DOOR           | 1.2mm STAINLESS STEEL<br>BRUSH FINISH | 1    |  |
| 3.                | BUSH PIN HINGES      | STAINLESS STEEL                       | 2    |  |
| 4.                | SPRING LOCK WITH KEY | ALLOY STEEL                           | 1    |  |

| SPECIFICATIONS         |                                                                       |  |  |
|------------------------|-----------------------------------------------------------------------|--|--|
| MODEL                  | NF SSBK 300                                                           |  |  |
| PAINT FINISH           | STAINLESS STEEL BRUSH FINISH                                          |  |  |
| DOOR OPENING           | RIGHT OR LEFT                                                         |  |  |
| CABINET TO ACCOMMODATE | 1"x30Mtr. OR 3/4"x30Mtr. CABINET MOUNTED /WALL MOUNTED FIRE HOSE REEL |  |  |
| BRACKET POSITION       | RIGHT OR LEFT                                                         |  |  |
| VENTILATION PROVIDED   | BOTH SIDE OF CABINET.                                                 |  |  |
| KNOCK OUT              | AS PER INLET LINE                                                     |  |  |
| GENERAL TOLERANCE      | ±5MM                                                                  |  |  |
| UNIT HEIGHT            | 850MM                                                                 |  |  |
| UNIT WIDTH             | 750MM                                                                 |  |  |
| UNIT DEPTH             | 310MM                                                                 |  |  |